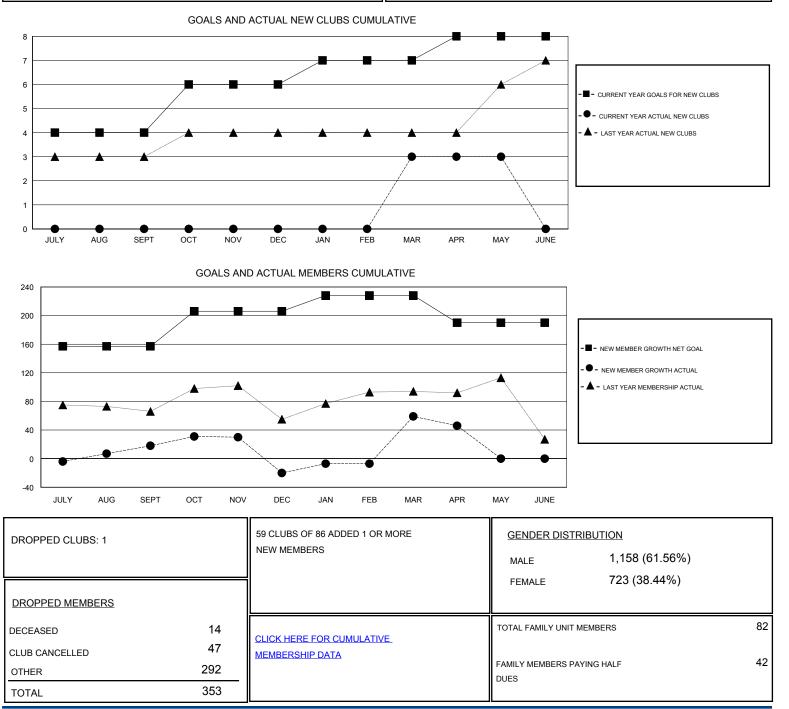

## Amarpreet Sembi GMT.

| GMT: Amarpreet Sembi  |               |           | LOCATION NIGERIA |                       |                                                                | GMT CA                                                       |                                                    |
|-----------------------|---------------|-----------|------------------|-----------------------|----------------------------------------------------------------|--------------------------------------------------------------|----------------------------------------------------|
| Clubs                 |               |           |                  | Members               |                                                                |                                                              |                                                    |
| RESULTS FOR 2016-2017 |               |           |                  | RESULTS FOR 2016-2017 |                                                                |                                                              |                                                    |
| QUARTER               | NEW CLUB GOAL | NEW CLUBS | DROPPED CLUBS    | QUARTER               | NEW MEMBER GROWTH<br>NET GOAL (not reinstated<br>or transfers) | NEW MEMBER<br>GROWTH ACTUAL (not<br>reinstated or transfers) | DROPPED<br>MEMBERS ACTUAL<br>(including transfers) |
| JULY/AUG/SEPT         | 4             | 0         | 0                | JULY/AUG/SEPT         | 157                                                            | 58                                                           | 40                                                 |
| OCT/NOV/DEC           | 2             | 0         | 0                | OCT/NOV/DEC           | 49                                                             | 99                                                           | 137                                                |
| JAN/FEB/MAR           | 1             | 3         | 1                | JAN/FEB/MAR           | 22                                                             | 161                                                          | 82                                                 |
| APR/MAY/JUNE          | 1             | 0         | 0                | APR/MAY/JUNE          | -38                                                            | 35                                                           | 94                                                 |